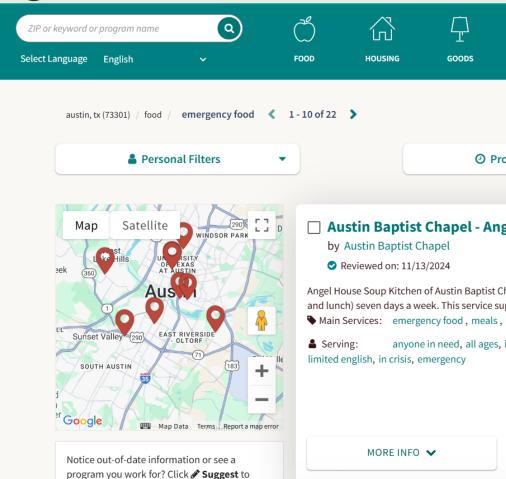

# FINDHELP.ORG

- Pre-existing database of reentry-type resources
- Updated frequently
- Easy-to-use, mobile-friendly
- Available for any zip code

share an update or claim your program listing

to get access to free tools and data.

### **Reentry Resources**

Looking for resources and services to help you thrive? Visit FindHelp.org and enter your zip code to find what you need.

This frequently updated database has an easy-to-use search and navigation system that you can use on a phone, tablet, or desktop computer.