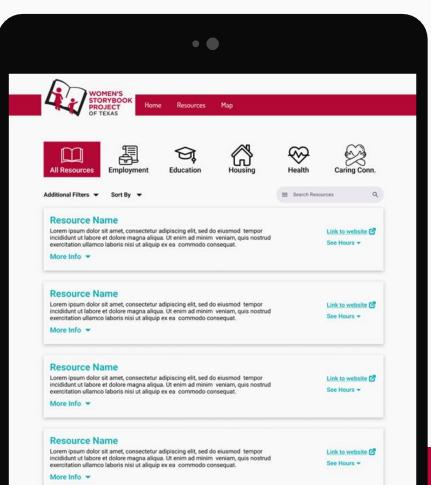

# **WRITING & DESIGN**

- Decided 9 categories for given resource list
- Started updating resource info. in that list
- Wireframe: desktop and mobile w/ focus on mobile
- User testing on wireframe

# **WIREFRAME**

- Checklist
- Categories with details
- Resource search with map
- Resource list with buttons to sort

Resources

Home

es Map